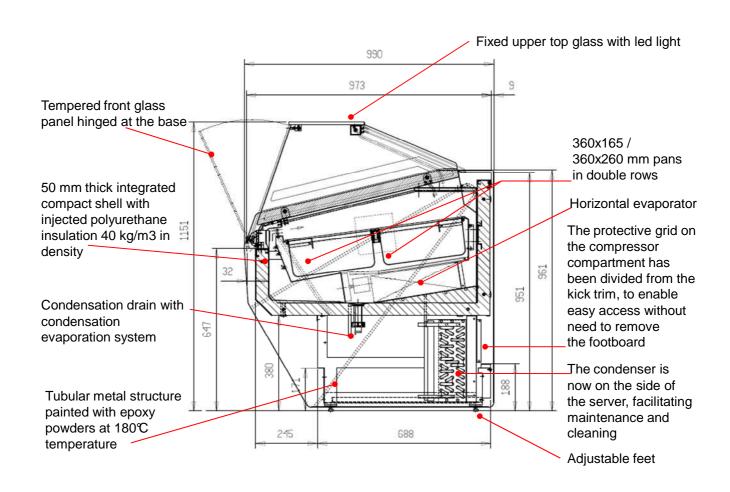

## IFI PRESENTS THE NEW GELATO DISPLAY CASE - JET: 973 mm depth!

JET is a compact professional display case 973 mm in depth ( 990 mm with front and lateral panels ) and 1151 mm in height. It comes with a double row of 360x165 or 360x250 professional gelato pans. The glass panels are self-supporting. The glass front is tempered, pyrolytic and heated, and opens downwards. The glass sides are tempered and heated. The light-holder is made of polished aluminium and features LED lights. The protective grid on the compressor compartment is placed above the platform level and the condenser is now on the server side instead of the customer's side, for easy maintenance and cleaning. The refrigeration system has hot gas defrosting, if fitted with built in condensing unit, and reverse cycle in the case of a remote condensing unit (standard: one cycle every 8 hours). Refrigeration is ventilated with a horizontal evaporator. JET display case comes with a fitted or remote single-phase hermetic compressor ( 230/1/50 ), is tested at 32°C and 60% R.H. and CE certified for Europe, Gost Standard certified for Russia and ETL certified for North America.

## **TECHNICAL DATA**

- \_ Professional display case less than one meter in depth (973/990 mm)
- \_ Shell with monoblock structure 50mm in thickness injected with polyurethane foam at 40 kg/m3.
- \_ Electronic thermostat with temperature display.
- \_ Tempered, pyrolytic and heated glass front hinged at the base
- \_ Tempered and heated glass sides
- \_ Lamp holder in polished aluminium with LED lights
- \_ Hot gas or reverse cycle defrosting
- \_ Single Phase Hermetic Compressor ( 230/1/50 )
- \_ CE certified for Europe, ETL certified for North America and Gost Standard certified for Russia.
- \_ Tested at 32°C and 60% R.H.
- \_ Tropicalisation, special supply (220-60; 115-60; etc.) on request.
- \_ Optional: scoopwasher and castors.
- \_ Available in modules (360x165\_360x250 pans):
  - 100 (5+5\_3+3).
  - 150 (8+8\_5+5).
  - 200 (11+11\_7+7).