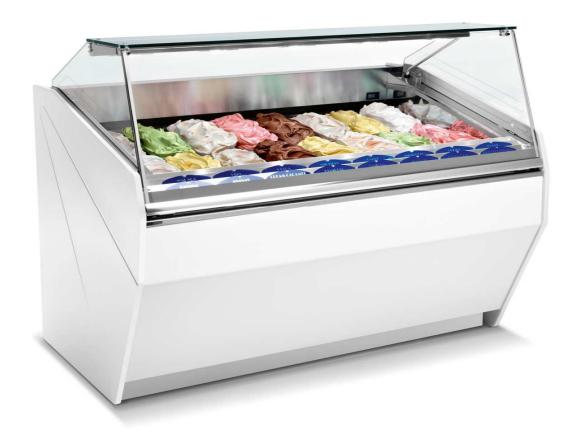

## IFI PRESENTS THE NEW GELATO DISPLAY CASE - JET: 973 mm depth!

JET is a compact professional display case 973 mm in depth ( 990 mm with front and lateral panels ) and 1151 mm in height. It comes with a double row of 360x165 or 360x250 professional gelato pans. The glass panels are self-supporting. The glass front is tempered, pyrolytic and heated, and opens downwards. The glass sides are tempered and heated. The light-holder is made of polished aluminium and features LED lights. The protective grid on the compressor compartment is placed above the platform level and the condenser is now on the server side instead of the customer's side, for easy maintenance and cleaning. The refrigeration system has hot gas defrosting, if fitted with built in condensing unit, and reverse cycle in the case of a remote condensing unit (standard: one cycle every 8 hours). Refrigeration is ventilated with a horizontal evaporator. JET display case comes with a fitted or remote single-phase hermetic compressor ( 230/1/50 ), is tested at 32°C and 60% R.H. and CE certified for Europe, Gost Standard certified for Russia and ETL certified for North America.

## **TECHNICAL DATA**

- \_ Professional display case less than one meter in depth (973/990 mm)
- \_ Shell with monoblock structure 50mm in thickness injected with polyurethane foam at 40 kg/m3.
- \_ Electronic thermostat with temperature display.
- \_ Tempered, pyrolytic and heated glass front hinged at the base
- \_ Tempered and heated glass sides
- \_ Lamp holder in polished aluminium with LED lights
- \_ Hot gas or reverse cycle defrosting
- \_ Single Phase Hermetic Compressor ( 230/1/50 )
- \_ CE certified for Europe, ETL certified for North America and Gost Standard certified for Russia.
- \_ Tested at 32°C and 60% R.H.
- \_ Tropicalisation, special supply (220-60; 115-60; etc.) on request.
- \_ Optional: scoopwasher and castors.
- \_ Available in modules (360x165\_360x250 pans):
  - 100 (5+5\_3+3).
  - 150 (8+8\_5+5).
  - 200 (11+11\_7+7).